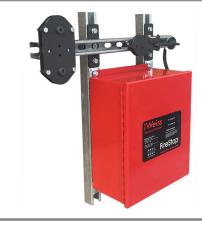

## RIGGING EQUIPMENT

This UL Listed electromagnet release system is designed for use with both smoke hatches and fire safety curtain systems. The 120v single phase unit includes a track guided sheave that is linked to a low voltage magnet to induce the required cable release emergency operation. It is designed for either normally open or normally closed contact signals from a fire alarm panel. A 1.5 hours battery backup is included to hold the release system in the event of a power failure. An audible buzz will sound when the battery's power begins to get low, indicating that release of the system will occur.