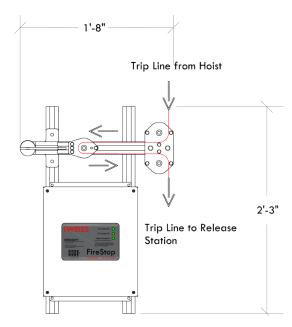

## RIGGING EQUIPMENT

This UL Listed electromagnet release system is designed for use with both smoke hatches and fire safety curtain systems. The 120v single phase unit includes a track guided sheave that is linked to a low voltage magnet to induce the required cable release emergency operation. It is designed for either normally open or normally closed contact signals from a fire alarm panel. A 1.5 hours battery backup is included to hold the release system in the event of a power failure. An audible buzz will sound when the battery's power begins to get low, indicating that release of the system will occur.