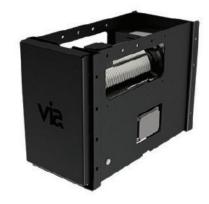

## MOTORIZED RIGGING Clincher Winch

The IWEISS Clincher Winch is a single-drive cable winch used for the operation and release of a fire safety curtain system. This unit has a helically grooved steel drum for 5/16" aircraft cable with a travel capacity of 60ft. The Clincher Winch has all moving components and an adjustable hydraulic governor enclosed inside a small formed steel housing.

## **TECHNICAL DATA**

Part # WCW

**Materials** - 3-Phase Gearmotor

- Helically grooved steel drum
- Integrated Hydraulic descent pump
- 3/16 Formed steel housing

**Dimensions** 31.5" x 15" x 20"

Weight 375lbs