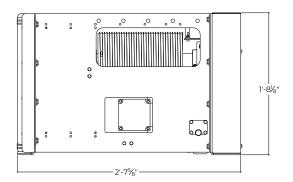

## **TECHNICAL DATA**

Part # WCW

**Materials** - 3-Phase Gearmotor

- Helically grooved steel drum
- Integrated Hydraulic descent pump
- 3/16 Formed steel housing

**Dimensions** 31.5" x 15" x 20"

Weight 375lbs

Specification

- Lift Line: Single 5/16" 7x19 Cable
- 4-Cam rotary limit switch
- 60ft of travel capacity
- Wire guide tie-off points
- Rating: 1,200lbs
- 3-Phase voltage
- Self-Weight: 375lbs
- Wall or Floor mounting