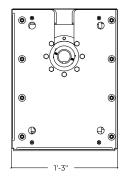

## **TECHNICAL DATA**

Part # WCW

**Materials** - 3-Phase Gearmotor

- Helically grooved steel drum
- Integrated Hydraulic descent pump
- 3/16 Formed steel housing

**Dimensions** 31.5" x 15" x 20"

Weight 375lbs

Specification

- Lift Line: Single 5/16" 7x19 Cable
- 4-Cam rotary limit switch
- 60ft of travel capacity
- Wire guide tie-off points
- Rating: 1,200lbs
- 3-Phase voltage
- Self-Weight: 375lbs
- Wall or Floor mounting