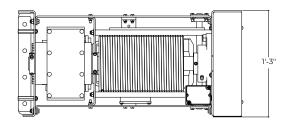

## **TECHNICAL DATA**

Part # WCW

**Materials** - 3-Phase Gearmotor

- Helically grooved steel drum
- Integrated Hydraulic descent pump
- 3/16 Formed steel housing

**Dimensions** 31.5" x 15" x 20"

Weight 375lbs

Specification

- Lift Line: Single 5/16" 7x19 Cable
- 4-Cam rotary limit switch
- 60ft of travel capacity
- Wire guide tie-off points
- Rating: 1,200lbs
- 3-Phase voltage
- Self-Weight: 375lbs
- Wall or Floor mounting