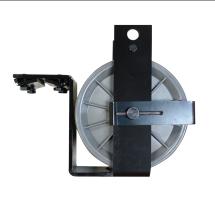

## Heavy Duty Double End Pulley **CURTAIN TRACK**

The IWEISS Heavy Duty Double End Pulley, also known as a "Live End" pulley, contains two 6" diameter nylon sheaves with shielded ball bearings mounted in a zinced steel housing that clamps over I-Beam track. This pulley is intended for use in a straight or curved track with 3/8" rope for bi-part, curved or one way draw.

## **TECHNICAL DATA**

| Part #     | IWIHD-03                                                                      |
|------------|-------------------------------------------------------------------------------|
| Materials  | - 6" diameter nylon<br>wheel with<br>shielded ball<br>- Grooved for 3/8" cord |
| Dimensions | 9 7/8"w x 8 3/8"h                                                             |
| Weight     | 7 lbs plf                                                                     |
|            |                                                                               |