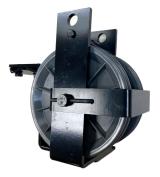

## Heavy Duty Double End Pulley **CURTAIN TRACK**

The IWEISS Heavy Duty Double End Pulley, also known as a "Live End" pulley, contains two 6" diameter nylon sheaves with shielded ball bearings mounted in a zinced steel housing that clamps over I-Beam track. This pulley is intended for use in a straight or curved track with 3/8" rope for bi-part, curved or one way draw.

## **TECHNICAL DATA**

| Part #     | IWIHD-03                                                                      |
|------------|-------------------------------------------------------------------------------|
| Materials  | - 6" diameter nylon<br>wheel with<br>shielded ball<br>- Grooved for 3/8" cord |
| Dimensions | 9 7/8"w x 8 3/8"h                                                             |
| Weight     | 7 lbs plf                                                                     |
|            |                                                                               |