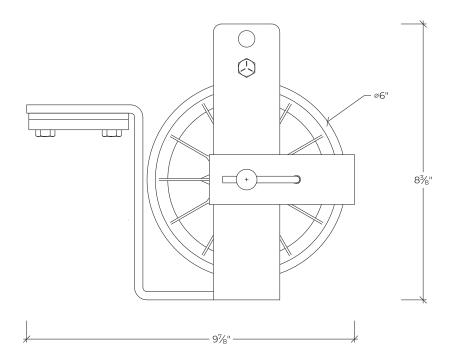

## **TECHNICAL DATA**

| Part #     | IWIHD-03                                                                      |
|------------|-------------------------------------------------------------------------------|
| Materials  | - 6" diameter nylon<br>wheel with<br>shielded ball<br>- Grooved for 3/8" cord |
| Dimensions | 9 7/8"w x 8 3/8"h                                                             |
| Weight     | 7 lbs plf                                                                     |
|            |                                                                               |