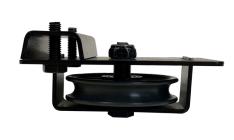

## curtain track Single End Pulley

The IWEISS Single End Pulley, also known as a "Dead End" pulley, contains one 3" diameter nylon sheave with shielded ball bearings mounted in a zinced steel housing that clamps to the interior of our channel track. There is a chain bracket for offstage tie-off of the curtain edge. This pulley is intended for use in a straight track with 3/8"rope for bi-part or one way draw.