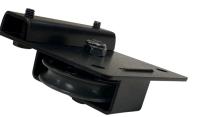

## curtain track Single End Pulley

The IWEISS Single End Pulley, also known as a "Dead End" pulley, contains one 3" diameter nylon sheave with shielded ball bearings mounted in a zinced steel housing that clamps to the interior of our channel track. There is a chain bracket for offstage tie-off of the curtain edge. This pulley is intended for use in a straight track with 3/8"rope for bi-part or one way draw.