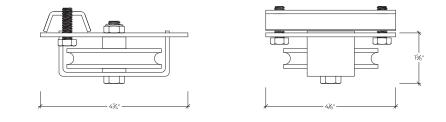

## **TECHNICAL DATA**

| Part #     | IWLC-04                                   |
|------------|-------------------------------------------|
| Materials  | - 3" Diameter nylon ball<br>bearing wheel |
| Dimensions | 4 1/8"w x 1 5/8"h                         |
| Weight     | 0.5 lbs                                   |
|            |                                           |